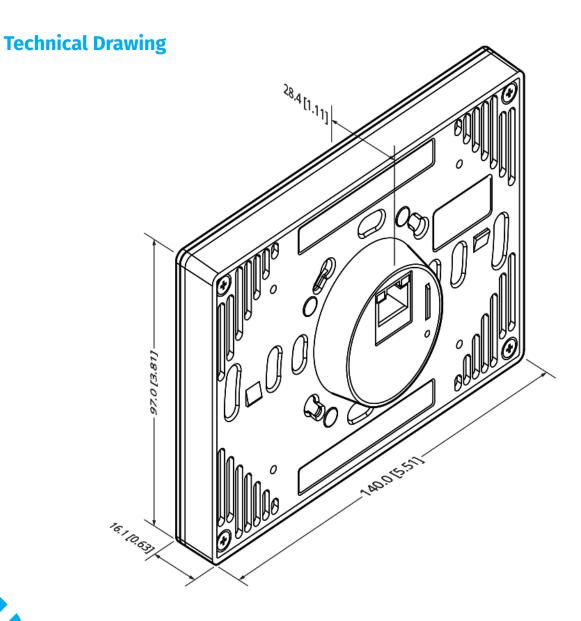

| Interfaces                                                                          | Working Temperature | Connectors | Dimensions (L x WxH )    |
|-------------------------------------------------------------------------------------|---------------------|------------|--------------------------|
| RJ45 socket for 10/100Base-TX<br>Ethernet with Link/Data LEDs;<br>Static IP or DHCP | 32 to 122°F         | RJ45       | 5.51in x 0.63in x 3.81in |