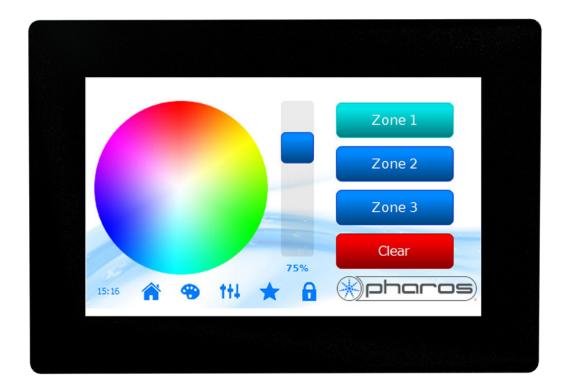

## C-DMX-TPS 5" Touch Screen

## **Features**

- A 4.3" vivid colour capacitive touchscreen makes navigating your project's controls appealing and intuitive. It's quick and easy to activate presets, manual overrides, or even use a custom colour picker to personalise your lighting.
- Create your fully customisable user interface using the free Pharos
  Designer software. Create multiple pages of controls including
  buttons, sliders, keypads and colour pickers, and configure their
  appearance and visual feedback. Make it eye-catching by importing
  your own graphics or picking from one of our attractive themes
- Works with any Pharos controller linking using standard protocols