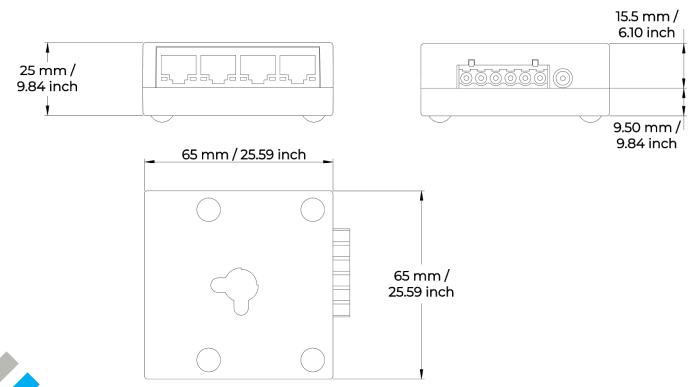

# **Technical Drawing**

| Working Temperature | Max. Humidity | Connectors            | DMX Connector Pin Out         | Dimensions (L x W x H)       |
|---------------------|---------------|-----------------------|-------------------------------|------------------------------|
| 32 to 122° F        | 90%           | 4 x RJ45 output ports | Pin 1 - orange/white - Data+  | - 25.59in x 25.59in x 9.84in |
|                     |               |                       | Pin 2 - orange - Data-        |                              |
|                     |               |                       | Pin 7 - brown/white - GND/DC- |                              |
|                     |               |                       | Pin 8 - brown - GND/DC-       |                              |