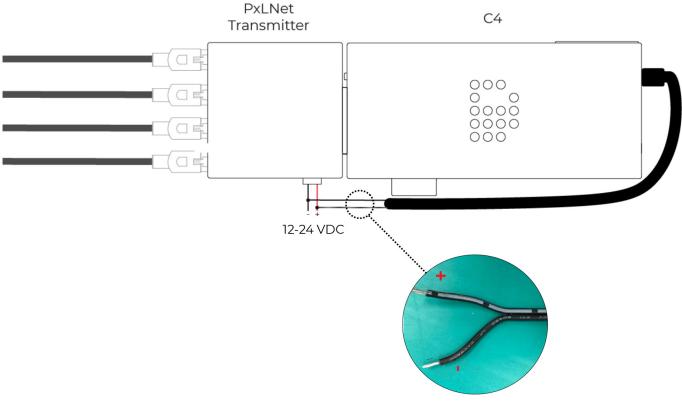

hat is qualified to work on the electric installation.
- Do not conduct any repairs of the device (there are no user serviceable parts inside). Any unapproved repairs and/or product modifications will void product warranty
- Always disconnect the mains power when working on a high voltage electric installation, not doing so may result in product damage and/or personal injuries.
- Never use a product that is damaged or does not work correctly or when the product starts to smoke, or when a crackling/sizzling noise is audible. If this is the case in any way, disconnect power and please contact your supplier immediately.
- The only way to power off this product is to disconnect it from the power source.
- The product is designed for indoor use (dry locations) only.





## **Wiring Diagram**



# **Technical Drawing**