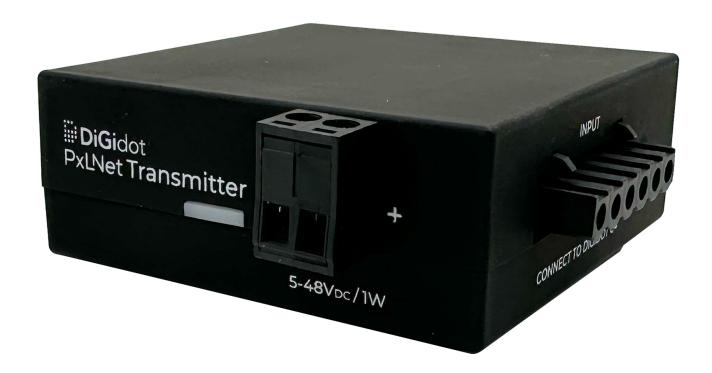

# C-ART-ACC-C4T Extended 4 Port Output

### **Features**

- 4 port accessory for C-ART-C4E1
- Expand DMX512 output from 2 to 4
- Can be utilized as a splitter or support multiple universe output
- DMX512 is connected via RJ45 connectors

### **Technical Parameters**

| Input Power | Input Type | Protocols   | Max. Output Channels | IP Rating |
|-------------|------------|-------------|----------------------|-----------|
| 1 W         | 12-24 VDC  | SPI, DMX512 | 2048                 | IP40      |

| Working Temperature | Max. Humidity | Connectors            | DMX Connector Pin Out         | Dimensions (L x W x H)       |
|---------------------|---------------|-----------------------|-------------------------------|------------------------------|
| 32 to 122° F        | 90%           | 4 x RJ45 output ports | Pin 1 - orange/white - Data+  | - 25.59in x 25.59in x 9.84in |
|                     |               |                       | Pin 2 - orange - Data-        |                              |
|                     |               |                       | Pin 7 - brown/white - GND/DC- |                              |
|                     |               |                       | Pin 8 - brown - GND/DC-       |                              |